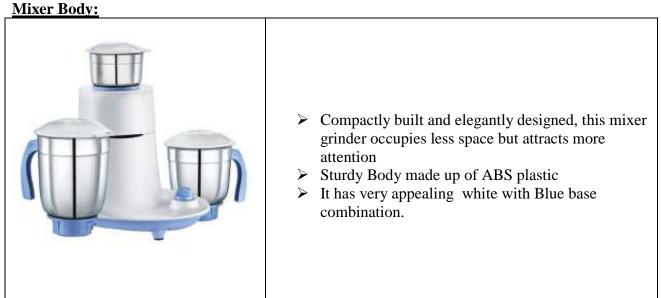

## Features & Functions: Design

It as Flow breaker design & has 3 super efficient blades.